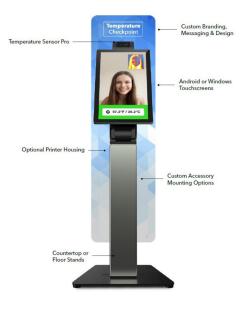

Stands are easily customizable for counter or floor use. From branding and messaging to displays, stands, camera options and software, businesses can create the screening solution best suited for their needs.

#### Screen with Confidence

- Temperature measurement range includes 30°C to 42°C / 86°F to 108°F
- Available on Elo Android and Windows touchscreens
- Optional integrated printer
- 5-megapixel infrared camera
- Customizable display sizes
- Choice of floor or counter display mounts