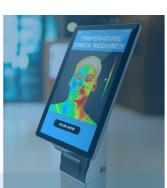

# **Elo Access**<sup>™</sup> **Self-Service Temperature** Screening

ēlo

**Increase Safety** with Elo Access"

#### Designed to help simplify visitor management and guest screening, Elo Access enables businesses to deploy temperature readers and interactive guestionnaires, offering real-time health checks.

The Elo Access Self-Service Temperature Screening Solution is a modular, self-service temperature monitoring platform that utilizes an infrared bolometer and 2D camera to detect faces. The Temperature Sensor Pro uses heatmap temperature-reading technology to detect each person in the field of view while automatically adjusting based on height. Once a person has been detected, it automatically initiates the temperature reader and provides results within seconds.