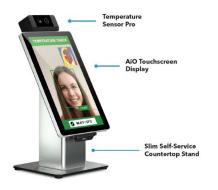

#### Designed to help simplify visitor management and guest screening, Elo Access enables businesses to deploy temperature readers and interactive guestionnaires, offering real-time health checks.

The Elo Access Self-Service Temperature Screening Solution is a modular, self-service temperature monitoring platform that utilizes an infrared bolometer and 2D camera to detect faces. The Temperature Sensor Pro uses heatmap temperature-reading technology to detect each person in the field of view while automatically adjusting based on height. Once a person has been detected, it automatically initiates the temperature reader and provides results within seconds.

#### Screen with Confidence

- Temperature measurement range includes 30°C to 42°C / 86°F to 108°F
- Available on Elo Android and Windows touchscreens
- Optional integrated printer
- 5-megapixel infrared camera
- Customizable display sizes
- Choice of floor or counter display mounts